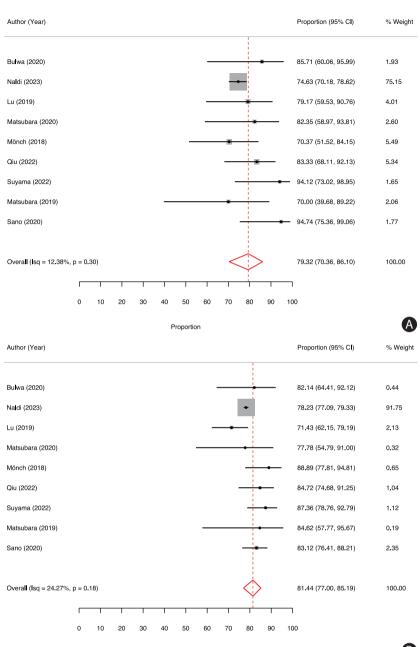

В

C

Proportion

Supplementary Figure 4. Meta-analysis on successful recanalization. (A) Forest plot of the proportion meta-analysis for the successful recanalization rate of mechanical thrombectomy in cases of In-hospital onset stroke. (B) Forest plot of the proportion meta-analysis for the successful recanalization rate of mechanical thrombectomy in cases of community-onset stroke. (C) Forest plot of the leave-one-out analysis of odds ratio meta-analysis on the successful recanalization rate of mechanical thrombectomy in cases of in-hospital onset stroke compared to community-onset stroke. CI, confidence interval; REML, restricted maximum likelihood.