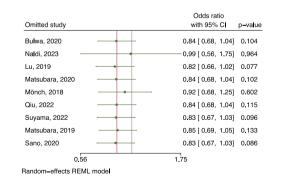

В

C

Proportion

Supplementary Figure 4. Meta-analysis on successful recanalization. (A) Forest plot of the proportion meta-analysis for the successful recanalization rate of mechanical thrombectomy in cases of In-hospital onset stroke. (B) Forest plot of the proportion meta-analysis for the successful recanalization rate of mechanical thrombectomy in cases of community-onset stroke. (C) Forest plot of the leave-one-out analysis of odds ratio meta-analysis on the successful recanalization rate of mechanical thrombectomy in cases of in-hospital onset stroke compared to community-onset stroke. CI, confidence interval; REML, restricted maximum likelihood.