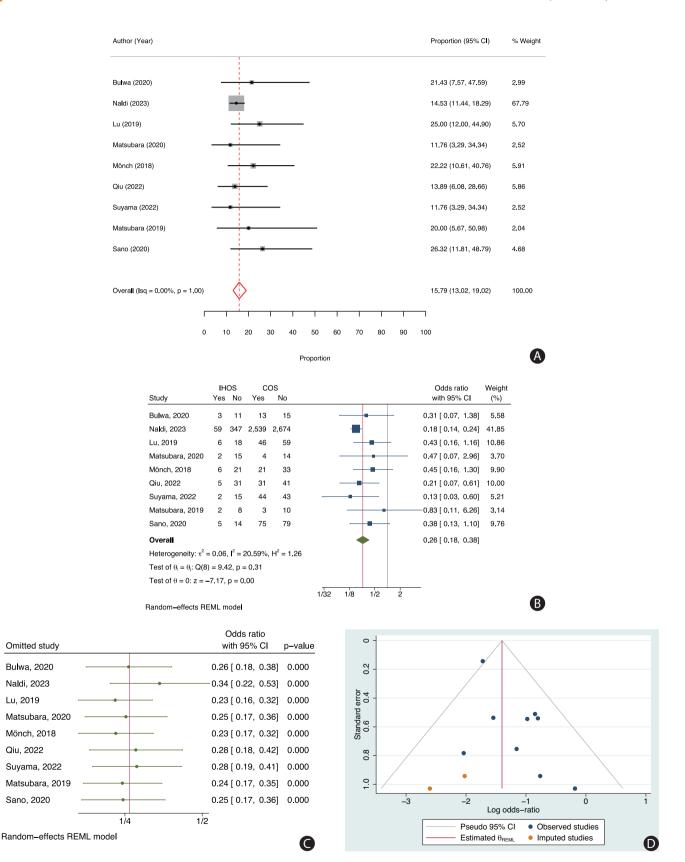

Supplementary Figure 7. Meta-analysis on preprocedural intravenous thrombolytic therapy. (A) Forest plot of the proportion meta-analysis of intravenous thrombolytic use among mechanical thrombectomy cases. (B) Forest plot of the odds ratio meta-analysis of intravenous thrombolytic use among cases of inhospital onset stroke (IHOS) compared to community-onset stroke (COS). (C) Forest plot of the leave-one-out analysis of odds ratio meta-analysis for intravenous thrombolytic use among cases of IHOS compared to COS. (D) Funnel plot for assessing publication bias of odds ratio meta-analysis for intravenous thrombolytic use among IHOS cases compared to COS cases. CI, confidence interval; REML, restricted maximum likelihood.